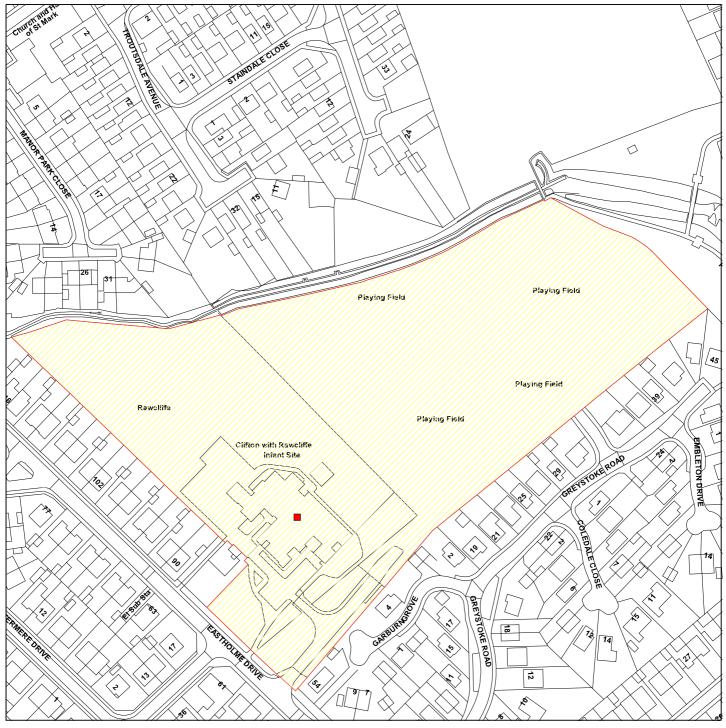

## **Rawcliffe County Infant School**

## 10/00148/FULM

**Scale:** 1:1875

Reproduced from the Ordnance Survey map with the permission of the Controller of Her Majesty's Stationery Office © Crown Copyright 2000.

Unauthorised reproduction infringes Crown Copyright and may lead to prosecution or civil proceedings.

| Organisation | City of York Council               |
|--------------|------------------------------------|
| Department   | Planning & Sustainable Development |
| Comments     | Application site                   |
| Date         | 19 April 2010                      |
| SLA Number   | Not set                            |